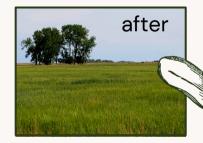

## Protos-32°

Protos-32® mobilizes salts out of the root zone and improves soil productivity. Reducing soil salinity boosts soil health by increasing infilitration and water holding capacity.

- If you are dealing with sodic or salty soils
- If your soluble salts exceeds 3.0 on your soil tests
- If your chloride is higher than 200 lbs. per acre
- If your sodium is in excess of 150 ppm per acre
- If your sulfur is greater than 100 lbs. per acre
- If your nitrates are in excess of 35 lbs. in top 6"
- If your pH is in excess of 7.7
- If your calcium base saturation is less than 60%

THE SOLUTION: Protos-32º1

Soil health is vital to your return on investments! Recovery of those less than productive acres is important to maximize your return on all your input costs. Protos-32® was specifically designed to assist producers in recovering those acres, while increasing your operation's ROI.