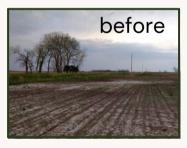

## Protos-32°

Protos-32® mobilizes salts out of the root zone and improves soil productivity. Reducing soil salinity boosts soil health by increasing infilitration and water holding capacity.

- If you are dealing with sodic or salty soils
- If your soluble salts exceeds 3.0 on your soil tests
- If your chloride is higher than 200 lbs. per acre
- If your sodium is in excess of 150 ppm per acre
- If your sulfur is greater than 100 lbs. per acre
- If your nitrates are in excess of 35 lbs. in top 6"
- If your pH is in excess of 7.7
- If your calcium base saturation is less than 60%

THE SOLUTION: Protos-32º1

Soil health is vital to your return on investments! Recovery of those less than productive acres is important to maximize your return on all your input costs. Protos-32® was specifically designed to assist producers in recovering those acres, while increasing your operation's ROI.